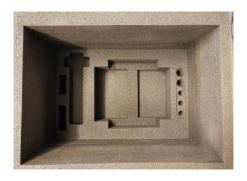

### **CUSTOMIZED INTERIOR FOAM**

The transit case has an interior made from a dense and impact-resistant foam that guarantees the product is securely packed.

The foam insert has been specifically tailored to fit the Freedom Glove Case (R8-GC) with the Test Set and accessories including the VSWR Bridge.

#### **MULTILAYER**

The multilayer feature is a handy solution that allows you to:

- save space, stacking items on top of each other
- · keep items locked firmly in place
- have easy access and superb organization