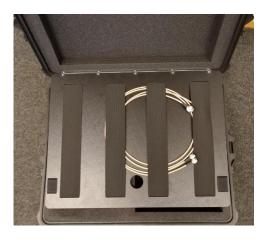

### **CUSTOMIZED INTERIOR FOAM**

The transit case has an interior made from a dense and impact-resistant foam that guarantees the product is securely packed.

The foam insert has been specifically tailored to fit the Freedom Glove Case (R8-GC) with the Test Set and accessories including the VSWR Bridge.

#### **MULTILAYER**

The multilayer feature is a handy solution that allows you to:

- save space, stacking items on top of each other
- · keep items locked firmly in place
- have easy access and superb organization