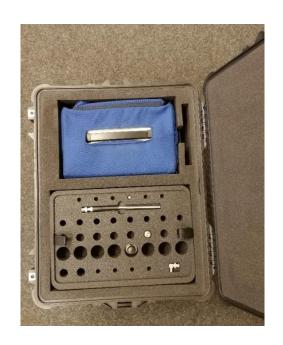

### **CUSTOMIZED INTERIOR FOAM**

The transit case has an interior made from a dense and impact-resistant foam that guarantees the product is securely packed.

The foam insert has been specifically tailored to fit the Freedom Glove Case (R8-GC) with the Test Set and accessories including the VSWR Bridge.

#### **MULTILAYER**

The multilayer feature is a handy solution that allows you to:

- save space, stacking items on top of each other
- · keep items locked firmly in place
- have easy access and superb organization