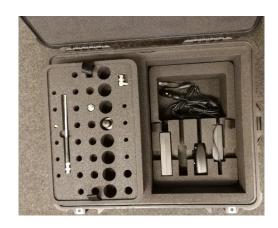

#### The Transit Case for R8000 Series

It consists of a hardcase with interior foam molding specifically designed to store, transport and protect the Freedom R8200/R8100/R8000 Communications Analyzer and accessories.

### **CUSTOMIZED INTERIOR FOAM**

The transit case has an interior made from a dense and impact-resistant foam that guarantees the product is securely packed.

The foam insert has been specifically tailored to fit the Freedom Glove Case (R8-GC) with the Test Set and accessories including the VSWR Bridge.

#### **MULTILAYER**

The multilayer feature is a handy solution that allows you to:

- save space, stacking items on top of each other
- · keep items locked firmly in place
- have easy access and superb organization