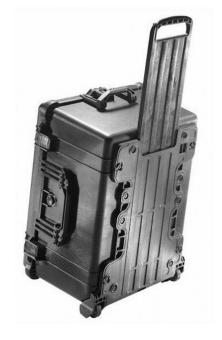

### SUPERIOR QUALITY BUILT TO LAST

The hardcase shell is made of high-impact polyethylene (PE-HD) and withstand even the most extreme physical stresses.

It offers an extra layer of protection to the equipment inside against dust, water, impacts and scratches.

- Lightweight
- Retractable handle extension
- Foldable handles
- Easy to open two-stage locks
- O-ring seal
- Stainless steel fittings and padlock protection
- Automatic pressure equalization valve
- Built-in wheels

## Transit Case - Specifications

| Name                    | Description                                          |
|-------------------------|------------------------------------------------------|
| Materials               | High density polyethylene hardcase and expanded foam |
| Exterior Dimensions     | 630 x 492 x 352 mm                                   |
| Interior Dimensions     | 543 x 414 x 319 (267 + 52) mm                        |
| Bottom depth            | 267mm                                                |
| Lid depth               | 52mm                                                 |
| Weight                  | 11.80kg                                              |
| Temperature range       | - 40°C to + 99°C                                     |
| Internal volume         | 72 liters                                            |
| Interior Contents       | Laser cut foam at different depths                   |
| Carry/Transport Options | Side handle, extendable telescopic handle, wheels    |
| Color                   | Black                                                |