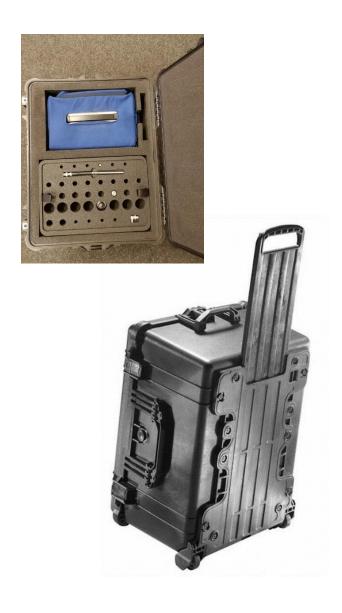

#### The Transit Case for R8000 Series

It consists of a hardcase with interior foam molding specifically designed to store, transport and protect the Freedom R8200/R8100/R8000 Communications Analyzer and accessories.

### SUPERIOR QUALITY BUILT TO LAST

The hardcase shell is made of high-impact polyethylene (PE-HD) and withstand even the most extreme physical stresses.

It offers an extra layer of protection to the equipment inside against dust, water, impacts and scratches.

- Lightweight
- Retractable handle extension
- Foldable handles
- Easy to open two-stage locks
- O-ring seal
- Stainless steel fittings and padlock protection
- Automatic pressure equalization valve
- Built-in wheels

## Transit Case - Specifications

| Name                    | Description                                          |
|-------------------------|------------------------------------------------------|
| Materials               | High density polyethylene hardcase and expanded foam |
| Exterior Dimensions     | 630 x 492 x 352 mm                                   |
| Interior Dimensions     | 543 x 414 x 319 (267 + 52) mm                        |
| Bottom depth            | 267mm                                                |
| Lid depth               | 52mm                                                 |
| Weight                  | 11.80kg                                              |
| Temperature range       | - 40°C to + 99°C                                     |
| Internal volume         | 72 liters                                            |
| Interior Contents       | Laser cut foam at different depths                   |
| Carry/Transport Options | Side handle, extendable telescopic handle, wheels    |
| Color                   | Black                                                |